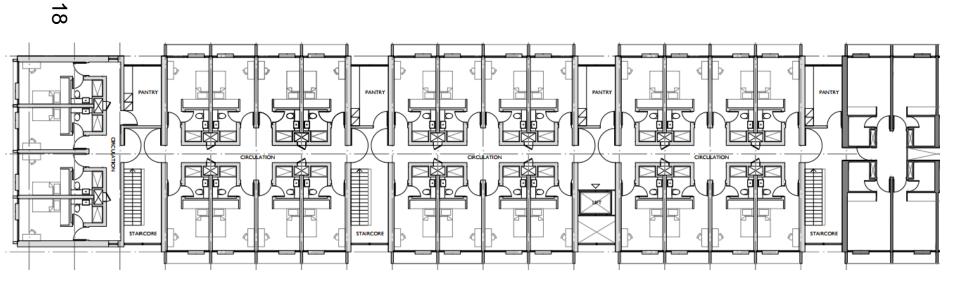

# **Proposed Student Accommodation Floor Plans**

Ground Floor

Typical Upper Floor

| Floor      | Ground | First | Second | Total |
|------------|--------|-------|--------|-------|
| Standard   | 18     | 28    | 28     | 74    |
| Bedrooms   |        |       |        |       |
| Accessible | 4      | 0     | 0      | 4     |
| Bedrooms   |        |       |        |       |
| Pantries   | 4      | 4     | 4      | 12    |
| Plant      | 3      | 0     | 0      | 3     |
| Scouts     | 3      | 0     | 0      | 2     |