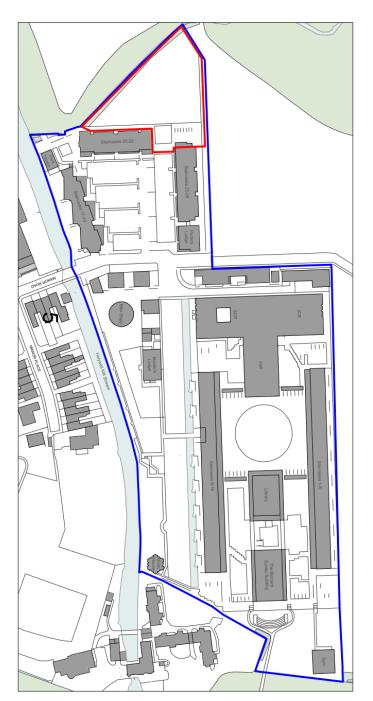

### Proposal

The proposal comprises:

- Erection of 78 student bedrooms (4 with disabled access) arranged in clusters of 8, over three floors in three 'pavilion' style buildings connected by glazed stairwells;
- Erection of a three storey Graduate Centre;
- Landscaping, flood compensation, and associated infrastructure;
- The demolition of staircase 23.

| Floor      | Ground | First | Second | Total |
|------------|--------|-------|--------|-------|
| Standard   | 18     | 28    | 28     | 74    |
| Bedrooms   |        |       |        |       |
| Accessible | 4      | 0     | 0      | 4     |
| Bedrooms   |        |       |        |       |
| Pantries   | 4      | 4     | 4      | 12    |
| Plant      | 3      | 0     | 0      | 3     |
| Scouts     | 3      | 0     | 0      | 2     |



#### **Site Location Plan**



#### **Block Plan**



### Site Photographs – Towards North





### Site Photographs – Towards North West





### Site Photographs – Towards West





## Site Photographs – Towards North





#### Site Photographs – Towards East





### Site Photographs – Towards South



### Site Photographs – Towards North West



## **The Existing Buildings**





Phase Harommodation blocks by Hodder with Jacobsen's blocks extending in the background





Jacobsen's buildings

### **Proposed Graduate Centre Floor Plans**





2 FIRST FLOOR PLAN 225 1:100 @ AI







## **Proposed Graduate Centre Elevations**



South Elevation

West Elevation



## **Proposed Graduate Centre Elevations**



North Elevation

East Elevation



17

# **Proposed Student Accommodation Floo