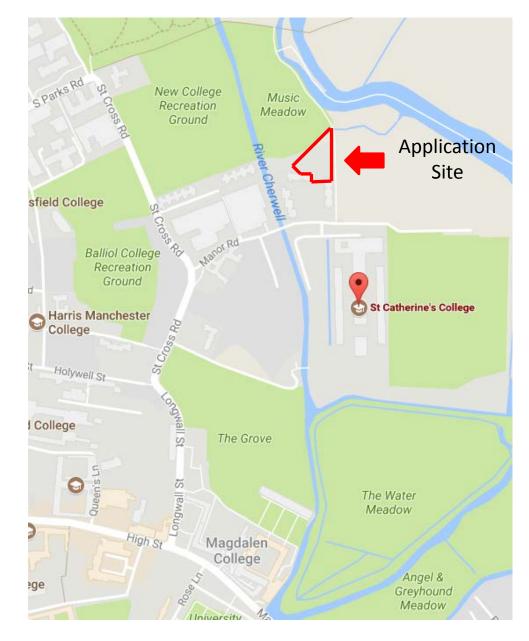

rises:

- Erection of 78 student bedrooms (4 with disabled access) arranged in clusters of 8, over three floors in three 'pavilion' style buildings connected by glazed stairwells;
- Erection of a three storey Graduate Centre;
- Landscaping, flood compensation, and associated infrastructure;
- The demolition of staircase 23.

| Floor      | Ground | First | Second | Total |
|------------|--------|-------|--------|-------|
| Standard   | 18     | 28    | 28     | 74    |
| Bedrooms   |        |       |        |       |
| Accessible | 4      | 0     | 0      | 4     |
| Bedrooms   |        |       |        |       |
| Pantries   | 4      | 4     | 4      | 12    |
| Plant      | 3      | 0     | 0      | 3     |
| Scouts     | 3      | 0     | 0      | 2     |



#### **Site Location Plan**



#### **Block Plan**



### Site Photographs – Towards North





### Site Photographs – Towards North West





### Site Photographs – Towards West





## Site Photographs – Towards North





#### Site Photographs – Towards East





### Site Photographs – Towards South



### Site Photographs – Towards North West



## **The Existing Buildings**





Phase Harommodation blocks by Hodder with Jacobsen's blocks extending in the background





Jacobsen's buildings

### **Proposed Graduate Centre Floor Plans**





2 FIRST FLOOR PLAN 225 1:100 @ AI







## **Proposed Graduate Centre Elevations**



South Elevation

West Elevation



## **Proposed Graduate Centre Elevations**



North Elevation

East Elevation



17

# **Proposed Student Accommodation Floor Plans**



Ground Floor



Ty