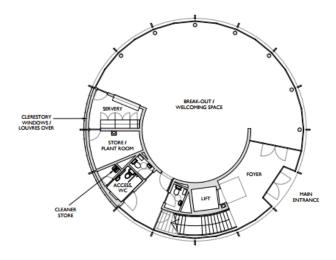

|
| Accessible | 4      | 0     | 0      | 4     |
| Bedrooms   |        |       |        |       |
| Pantries   | 4      | 4     | 4      | 12    |
| Plant      | 3      | 0     | 0      | 3     |
| Scouts     | 3      | 0     | 0      | 2     |



#### **Site Location Plan**



#### **Block Plan**



### Site Photographs – Towards North





### Site Photographs – Towards North West





### Site Photographs – Towards West





## Site Photographs – Towards North





#### Site Photographs – Towards East





### Site Photographs – Towards South



### Site Photographs – Towards North West



## **The Existing Buildings**





Phase Harommodation blocks by Hodder with Jacobsen's blocks extending in the background





Jacobsen's buildings

### **Proposed Graduate Centre Floor Plans**





2 FIRST FLOOR PLAN 225 1:100 @ AI







## **Proposed Graduate Centre Elevations**



South Elevation

West Elevation



## **Proposed Graduate Centre Elevations**



North Elevation

East Elevation



17

# **Proposed Student Accommodation Floor Plans**



Ground Floor



Typical Upper Floor

# **Proposed Student Accommodation Elevations**



West Elevation



**East Elevation** 

## **Proposed Student Accommodation Elevations**



North Elevation