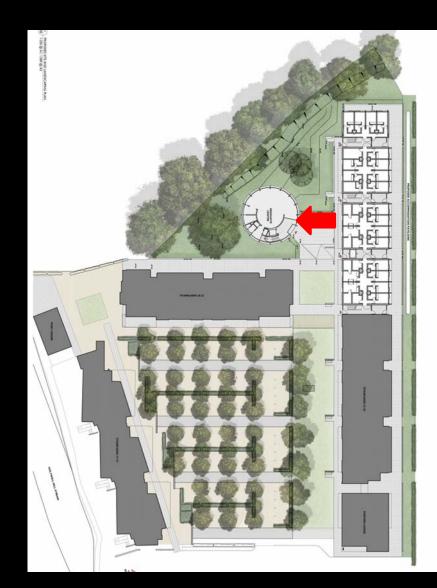

cted by glazed stairwells;
- Erection of a three storey Graduate Centre;
- Landscaping, flood compensation, and associated infrastructure;
- The demolition of staircase 23.

| Floor      | Ground | First | Second | Total |
|------------|--------|-------|--------|-------|
| Standard   | 18     | 28    | 28     | 74    |
| Bedrooms   |        |       |        |       |
| Accessible | 4      | 0     | 0      | 4     |
| Bedrooms   |        |       |        |       |
| Pantries   | 4      | 4     | 4      | 12    |
| Plant      | 3      | 0     | 0      | 3     |
| Scouts     | 3      | 0     | 0      | 2     |



#### **Site Location Plan**



#### **Block Plan**



### Site Photographs – Towards North





### Site Photographs – Towards North West





### Site Photographs – Towards West





## Site Photographs – Towards North





#### Site Photographs – Towards East





### Site Photographs – Towards South



### Site Photographs – Towards North West



## **The Existing Buildings**





Phase Harommodation blocks by Hodder with Jacobsen's blocks extending in the background





Jacobsen's buildings

### **Proposed Graduate Centre Floor Plans**





2 FIRST FLOOR PLAN 225 1:100 @ AI







## **Proposed Graduate Centre Elevations**



South Elevation

West Elevation



## **Proposed Graduate Centre Elevations**



North Elevation

East Elevation



17

# **Proposed Student Accommodation Floor Plans**



Ground Floor



Typical Upper Floor

# **Proposed Student Accommodation Elevations**



West Elevation



**East Elevation** 

## **Proposed Student Accommodation Elevatio