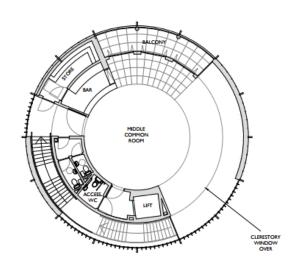

| 4     |
| Bedrooms   |        |       |        |       |
| Pantries   | 4      | 4     | 4      | 12    |
| Plant      | 3      | 0     | 0      | 3     |
| Scouts     | 3      | 0     | 0      | 2     |



#### **Site Location Plan**



#### **Block Plan**



### Site Photographs – Towards North





### Site Photographs – Towards North West





### Site Photographs – Towards West





## Site Photographs – Towards North





#### Site Photographs – Towards East





### Site Photographs – Towards South



### Site Photographs – Towards North West



## **The Existing Buildings**





Phase Harommodation blocks by Hodder with Jacobsen's blocks extending in the background





Jacobsen's buildings

### **Proposed Graduate Centre Floor Plans**





2 FIRST FLOOR PLAN 225 1:100 @ AI







## **Proposed Graduate Centre Elevations**



South Elevation

West Elevation



## **Proposed Graduate Centre Elevations**



North Elevation

East Elevation



17

# **Proposed Student Accommodation Floor Plans**



Ground Floor



Typical Upper Floor

# **Proposed Student Accommodation Elevations**



West Elevation



**East Elevation** 

## **Proposed Student Accommodation Elevations**



North Elevation