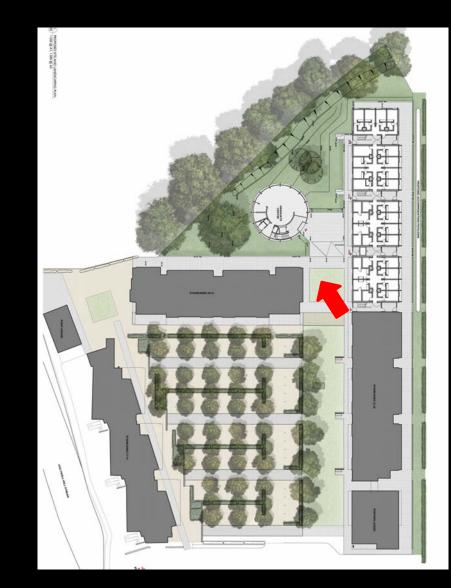

in three 'pavilion' style buildings connected by glazed stairwells;
- Erection of a three storey Graduate Centre;
- Landscaping, flood compensation, and associated infrastructure;
- The demolition of staircase 23.

| Floor      | Ground | First | Second | Total |
|------------|--------|-------|--------|-------|
| Standard   | 18     | 28    | 28     | 74    |
| Bedrooms   |        |       |        |       |
| Accessible | 4      | 0     | 0      | 4     |
| Bedrooms   |        |       |        |       |
| Pantries   | 4      | 4     | 4      | 12    |
| Plant      | 3      | 0     | 0      | 3     |
| Scouts     | 3      | 0     | 0      | 2     |



#### **Site Location Plan**



#### **Block Plan**



### Site Photographs – Towards North





### Site Photographs – Towards North West





### Site Photographs – Towards West





## Site Photographs – Towards North





#### Site Photographs – Towards East





### Site Photographs – Towards South



### Site Photographs – Towards North West



## **The Existing Buildings**





Phase Harommodation blocks by Hodder with Jacobsen's blocks extending in the background





Jacobsen's buildings

### **Proposed Graduate Centre Floor Plans**





2 FIRST FLOOR PLAN 225 1:100 @ AI







## **Proposed Graduate Centre Elevations**



South Elevation

West Elevation



## **Proposed Graduate Centre Elevations**



North Elevation

East Elevation



17

# **Proposed Student Accommodation Floor Plans**



Ground Floor



Typical Upper Floor

# **Proposed Student Accommodation Elevations**



West Elevation



**East Elevation** 

##