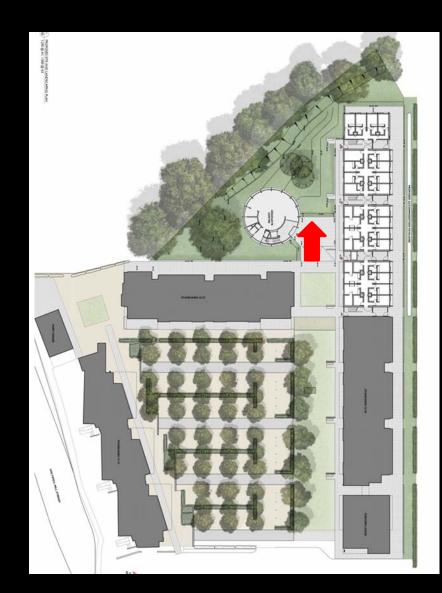

a three storey Graduate Centre;
- Landscaping, flood compensation, and associated infrastructure;
- The demolition of staircase 23.

| Floor      | Ground | First | Second | Total |
|------------|--------|-------|--------|-------|
| Standard   | 18     | 28    | 28     | 74    |
| Bedrooms   |        |       |        |       |
| Accessible | 4      | 0     | 0      | 4     |
| Bedrooms   |        |       |        |       |
| Pantries   | 4      | 4     | 4      | 12    |
| Plant      | 3      | 0     | 0      | 3     |
| Scouts     | 3      | 0     | 0      | 2     |



#### **Site Location Plan**



#### **Block Plan**



### Site Photographs – Towards North





### Site Photographs – Towards North West





### Site Photographs – Towards West





## Site Photographs – Towards North





#### Site Photographs – Towards East





### Site Photographs – Towards South



### Site Photographs – Towards North West



## **The Existing Buildings**





Phase Harommodation blocks by Hodder with Jacobsen's blocks extending in the background





Jacobsen's buildings

### **Proposed Graduate Centre Floor Plans**





2 FIRST FLOOR PLAN 225 1:100 @ AI







## **Proposed Graduate Centre Elevations**



South Elevation

West Elevation



## **Proposed Graduate Centre Elevations**



North Elevation

East Elevation



17

# **Proposed Student Accommodation Floor Plans**



Ground Floor



Typical Upper Floor

# **Proposed Student Accommodation Elevations**



West Elevation



**East Elevation** 

## **Proposed Student Accommodation Elevations**



North Elevation