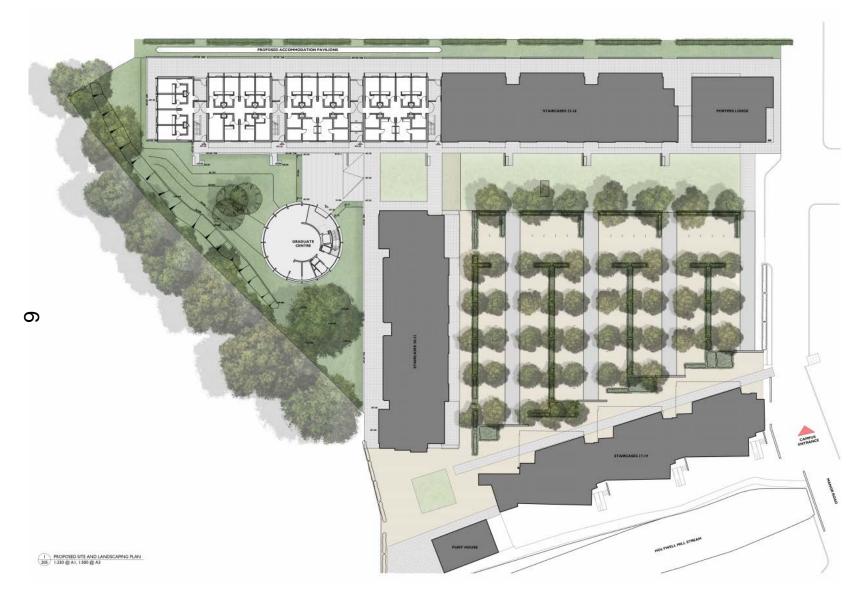

#### Proposal

The proposal comprises:

- Erection of 78 student bedrooms (4 with disabled access) arranged in clusters of 8, over three floors in three 'pavilion' style buildings connected by glazed stairwells;
- Erection of a three storey Graduate Centre;
- Landscaping, flood compensation, and associated infrastructure;
- The demolition of staircase 23.

| Floor      | Ground | First | Second | Total |
|------------|--------|-------|--------|-------|
| Standard   | 18     | 28    | 28     | 74    |
| Bedrooms   |        |       |        |       |
| Accessible | 4      | 0     | 0      | 4     |
| Bedrooms   |        |       |        |       |
| Pantries   | 4      | 4     | 4      | 12    |
| Plant      | 3      | 0     | 0      | 3     |
| Scouts     | 3      | 0     | 0      | 2     |