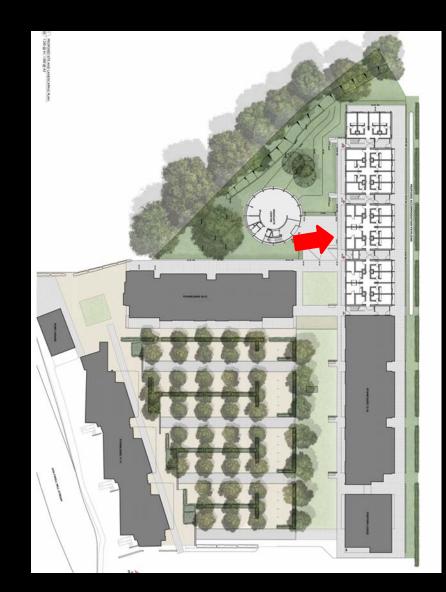

ing, flood compensation, and associated infrastructure;
- The demolition of staircase 23.

| Floor      | Ground | First | Second | Total |
|------------|--------|-------|--------|-------|
| Standard   | 18     | 28    | 28     | 74    |
| Bedrooms   |        |       |        |       |
| Accessible | 4      | 0     | 0      | 4     |
| Bedrooms   |        |       |        |       |
| Pantries   | 4      | 4     | 4      | 12    |
| Plant      | 3      | 0     | 0      | 3     |
| Scouts     | 3      | 0     | 0      | 2     |



#### **Site Location Plan**



#### **Block Plan**



### Site Photographs – Towards North





### Site Photographs – Towards North West





### Site Photographs – Towards West





## Site Photographs – Towards North





#### Site Photographs – Towards East





### Site Photographs – Towards South



### Site Photographs – Towards North West



## **The Existing Buildings**





Phase Harommodation blocks by Hodder with Jacobsen's blocks extending in the background





Jacobsen's buildings

### **Proposed Graduate Centre Floor Plans**





2 FIRST FLOOR PLAN 225 1:100 @ AI







## **Proposed Graduate Centre Elevations**



South Elevation

West Elevation



## **Proposed Graduate Centre Elevations**



North Elevation

East Elevation



17

# **Proposed Student Accommodation Floor Plans**



Ground Floor



Typical Upper Floor

# **Proposed Student Accommodation Elevations**



West Elevation



**East Elevation** 

## **Proposed Student Accommodation Elevations**



North Elevation