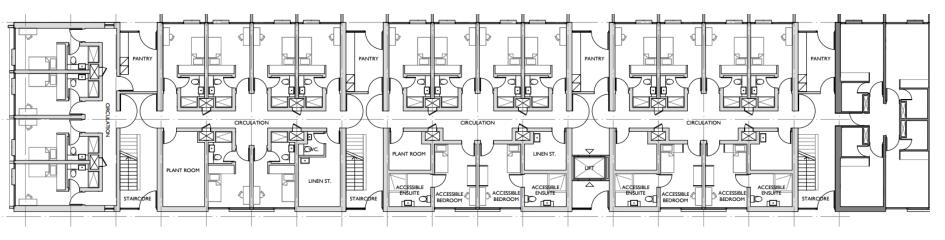

# **Proposed Student Accommodation Floor Plans**

Ground Floor

Typical Upper Floor

| Floor      | Ground | First | Second | Total |
|------------|--------|-------|--------|-------|
| Standard   | 18     | 28    | 28     | 74    |
| Bedrooms   |        |       |        |       |
| Accessible | 4      | 0     | 0      | 4     |
| Bedrooms   |        |       |        |       |
| Pantries   | 4      | 4     | 4      | 12    |
| Plant      | 3      | 0     | 0      | 3     |
| Scouts     | 3      | 0     | 0      | 2     |