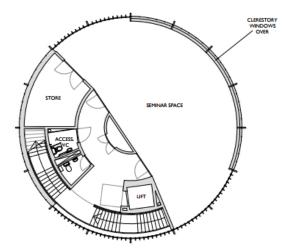

|
| Accessible | 4      | 0     | 0      | 4     |
| Bedrooms   |        |       |        |       |
| Pantries   | 4      | 4     | 4      | 12    |
| Plant      | 3      | 0     | 0      | 3     |
| Scouts     | 3      | 0     | 0      | 2     |



#### **Site Location Plan**



#### **Block Plan**



### Site Photographs – Towards North





### Site Photographs – Towards North West





### Site Photographs – Towards West





## Site Photographs – Towards North





#### Site Photographs – Towards East





### Site Photographs – Towards South



### Site Photographs – Towards North West



## **The Existing Buildings**





Phase Harommodation blocks by Hodder with Jacobsen's blocks extending in the background





Jacobsen's buildings

### **Proposed Graduate Centre Floor Plans**





2 FIRST FLOOR PLAN 225 1:100 @ AI







## **Proposed Graduate Centre Elevations**



South Elevation

West Elevation



## **Proposed Graduate Centre Elevations**



North Elevation

East Elevation



17

# **Proposed Student Accommodation Floor Plans**



Ground Floor



Typical Upper Floor

# **Proposed Student Accommodation Elevations**



West Elevation



**East Elevation** 

## **Proposed Student Accommodation Elevations**



North Elevation