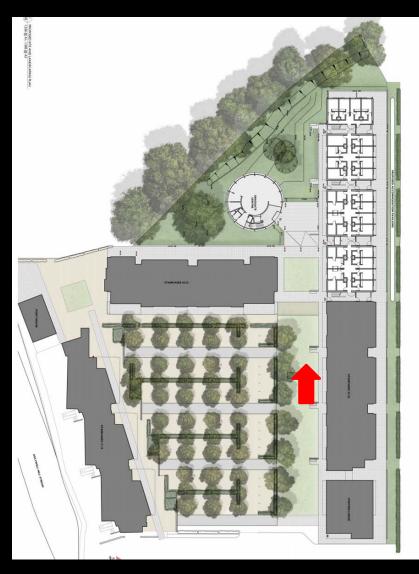

) arranged in clusters of 8, over three floors in three 'pavilion' style buildings connected by glazed stairwells;
- Erection of a three storey Graduate Centre;
- Landscaping, flood compensation, and associated infrastructure;
- The demolition of staircase 23.

| Floor      | Ground | First | Second | Total |
|------------|--------|-------|--------|-------|
| Standard   | 18     | 28    | 28     | 74    |
| Bedrooms   |        |       |        |       |
| Accessible | 4      | 0     | 0      | 4     |
| Bedrooms   |        |       |        |       |
| Pantries   | 4      | 4     | 4      | 12    |
| Plant      | 3      | 0     | 0      | 3     |
| Scouts     | 3      | 0     | 0      | 2     |



#### **Site Location Plan**



#### **Block Plan**



### Site Photographs – Towards North





### Site Photographs – Towards North West





### Site Photographs – Towards West





## Site Photographs – Towards North





#### Site Photographs – Towards East





### Site Photographs – Towards South



### Site Photographs – Towards North West



## **The Existing Buildings**





Phase Harommodation blocks by Hodder with Jacobsen's blocks extending in the background





Jacobsen's buildings

### **Proposed Graduate Centre Floor Plans**





2 FIRST FLOOR PLAN 225 1:100 @ AI







## **Proposed Graduate Centre Elevations**



South Elevation

West Elevation



## **Proposed Graduate Centre Elevations**



North Elevation

East Elevation



17

# **Proposed Student Accommodation Floor Plans**



Ground Floor



Typical Upper Floor

# **Proposed Student Accommodation Elevations*